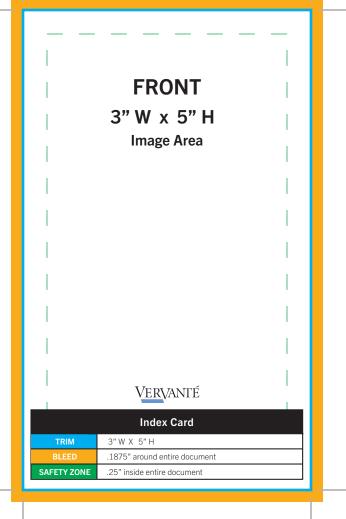

## FOR CUSTOM PRINTED CARD DECKS

- We can print your cards any size and any number of cards in the deck.
- The print-ready PDF should include the front and back for each card.
- Do not round corner the PDF if you want the cards round corner cut. We print the cards with square corners and then cut round corners.
- Text on cards should be 1/4 from edge of cards.
- Final print ready PDFs must include crop marks and .1875" bleed.
- Final PDF must be saved/created as "PRESS QUALITY PDF". Please double check your settings before submitting final PDF.
- Please be sure to use hi-res images that are 300 DPI minimum. Final files that are supplied with low-res images will result in poor quality printing.
- All files that are not supplied according to these specifications are subject to additional production charges.