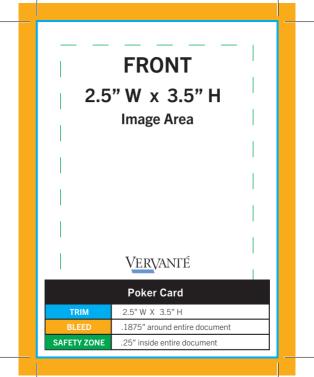

Specifications

## FOR CUSTOM PRINTED CARD DECKS

- We can print your cards any size and any number of cards in the deck.
- The print-ready PDF should include the front and back for each card.
- Do not round corner the PDF if you want the cards round corner cut. We print the cards with square corners and then cut round corners.
- Text on cards should be 1/4 from edge of cards.
- Final print ready PDFs must include crop marks and .1875" bleed.
- Final PDF must be saved/created as "PRESS QUALITY PDF". Please double check your settings before submitting final PDF.
- Please be sure to use hi-res images that are 300 DPI minimum. Final files that are supplied with low-res images will result in poor quality printing.
- All files that are not supplied according to these specifications are subject to additional production charges.

## THE FOLLOWING TEMPLATES ARE EXAMPLES ONLY. WE PRINT CARD DECKS ANY SIZE.