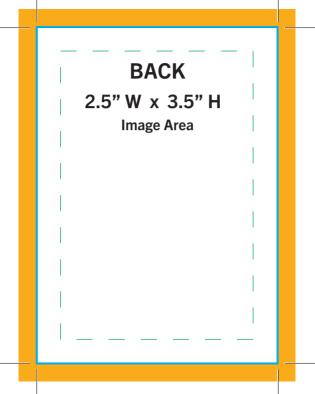

Specifications

## FOR CUSTOM PRINTED CARD DECKS

- We can print your cards any size and any number of cards in the deck.
- The print-ready PDF should include the front and back for each card.
- Do not round corner the PDF if you want the cards round corner cut. We print the cards with square corners and then cut round corners.
- Text on cards should be 1/4 from edge of cards.
- Final print ready PDFs must include crop marks and .1875" bleed.
- Final PDF must be saved/created as "PRESS QUALITY PDF". Please double check your settings before submitting final PDF.
- Please be sure to use hi-res images that are 300 DPI minimum. Final files that are supplied with low-res images will result in poor quality printing.
- All files that are not supplied according to these specifications are subject to additional production charges.

## THE FOLLOWING TEMPLATES ARE EXAMPLES ONLY. WE PRINT CARD DECKS ANY SIZE.