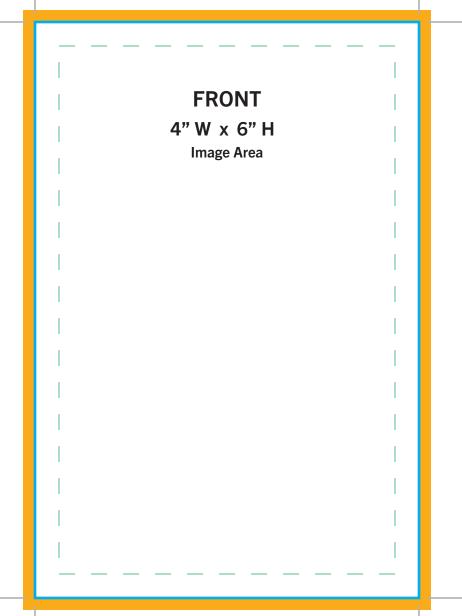

Specifications

## FOR CUSTOM PRINTED CARD DECKS

- We can print your cards any size and any number of cards in the deck.
- The print-ready PDF should include the front and back for each card.
- Do not round corner the PDF if you want the cards round corner cut. We print the cards with square corners and then cut round corners.
- Text on cards should be 1/4 from edge of cards.
- Final print ready PDFs must include crop marks and .1875" bleed.
- Final PDF must be saved/created as "PRESS QUALITY PDF". Please double check your settings before submitting final PDF.
- Please be sure to use hi-res images that are 300 DPI minimum. Final files that are supplied with low-res images will result in poor quality printing.
- All files that are not supplied according to these specifications are subject to additional production charges.

## THE FOLLOWING TEMPLATES ARE EXAMPLES ONLY. WE PRINT CARD DECKS ANY SIZE.