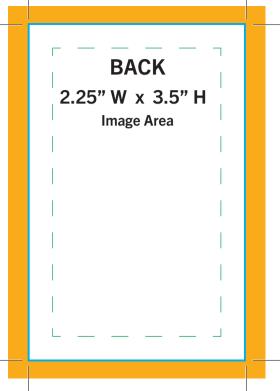

Specifications

## FOR CUSTOM PRINTED CARD DECKS

- We can print your cards any size and any number of cards in the deck.
- The print-ready PDF should include the front and back for each card.
- Do not round corner the PDF if you want the cards round corner cut. We print the cards with square corners and then cut round corners.
- Text on cards should be 1/4 from edge of cards.
- Final print ready PDFs must include crop marks and .1875" bleed.
- Final PDF must be saved/created as "PRESS QUALITY PDF". Please double check your settings before submitting final PDF.
- Please be sure to use hi-res images that are 300 DPI minimum. Final files that are supplied with low-res images will result in poor quality printing.
- All files that are not supplied according to these specifications are subject to additional production charges.

## THE FOLLOWING TEMPLATES ARE EXAMPLES ONLY. WE PRINT CARD DECKS ANY SIZE.