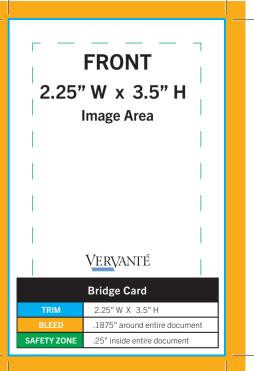

Specifications

## FOR CUSTOM PRINTED CARD DECKS

- We can print your cards any size and any number of cards in the deck.
- The print-ready PDF should include the front and back for each card.
- Do not round corner the PDF if you want the cards round corner cut. We print the cards with square corners and then cut round corners.
- Text on cards should be 1/4 from edge of cards.
- Final print ready PDFs must include crop marks and .1875" bleed.
- Final PDF must be saved/created as "PRESS QUALITY PDF". Please double check your settings before submitting final PDF.
- Please be sure to use hi-res images that are 300 DPI minimum. Final files that are supplied with low-res images will result in poor quality printing.
- All files that are not supplied according to these specifications are subject to additional production charges.

## THE FOLLOWING TEMPLATES ARE EXAMPLES ONLY. WE PRINT CARD DECKS ANY SIZE.