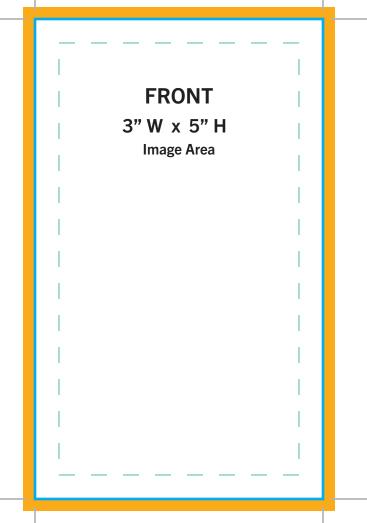

## FOR CUSTOM PRINTED CARD DECKS

- We can print your cards any size and any number of cards in the deck.
- The print-ready PDF should include the front and back for each card.
- Do not round corner the PDF if you want the cards round corner cut. We print the cards with square corners and then cut round corners.
- Text on cards should be 1/4 from edge of cards.
- Final print ready PDFs must include crop marks and .1875" bleed.
- Final PDF must be saved/created as "PRESS QUALITY PDF". Please double check your settings before submitting final PDF.
- Please be sure to use hi-res images that are 300 DPI minimum. Final files that are supplied with low-res images will result in poor quality printing.
- All files that are not supplied according to these specifications are subject to additional production charges.