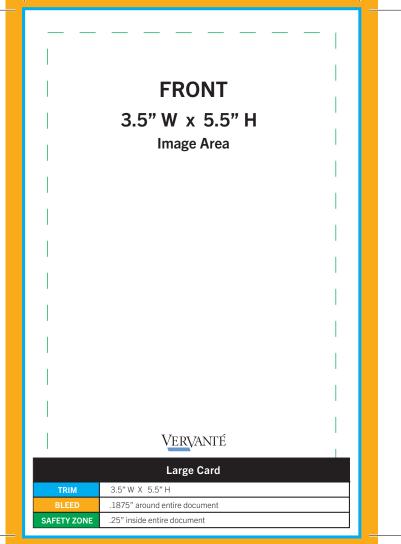

Specifications

## FOR CUSTOM PRINTED CARD DECKS

- We can print your cards any size and any number of cards in the deck.
- The print-ready PDF should include the front and back for each card.
- Do not round corner the PDF if you want the cards round corner cut. We print the cards with square corners and then cut round corners.
- Text on cards should be 1/4 from edge of cards.
- Final print ready PDFs must include crop marks and .1875" bleed.
- Final PDF must be saved/created as "PRESS QUALITY PDF". Please double check your settings before submitting final PDF.
- Please be sure to use hi-res images that are 300 DPI minimum. Final files that are supplied with low-res images will result in poor quality printing.
- All files that are not supplied according to these specifications are subject to additional production charges.

## THE FOLLOWING TEMPLATES ARE EXAMPLES ONLY. WE PRINT CARD DECKS ANY SIZE.