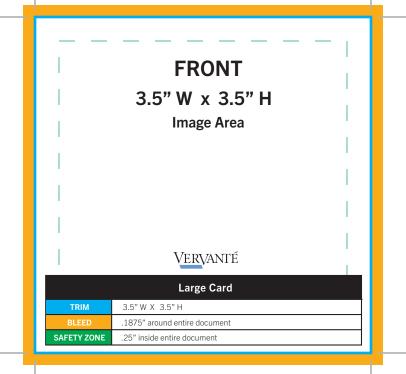

## FOR CUSTOM PRINTED CARD DECKS

- We can print your cards any size and any number of cards in the deck.
- The print-ready PDF should include the front and back for each card.
- Do not round corner the PDF if you want the cards round corner cut. We print the cards with square corners and then cut round corners.
- Text on cards should be 1/4 from edge of cards.
- Final print ready PDFs must include crop marks and .1875" bleed.
- Final PDF must be saved/created as "PRESS QUALITY PDF". Please double check your settings before submitting final PDF.
- Please be sure to use hi-res images that are 300 DPI minimum. Final files that are supplied with low-res images will result in poor quality printing.
- All files that are not supplied according to these specifications are subject to additional production charges.