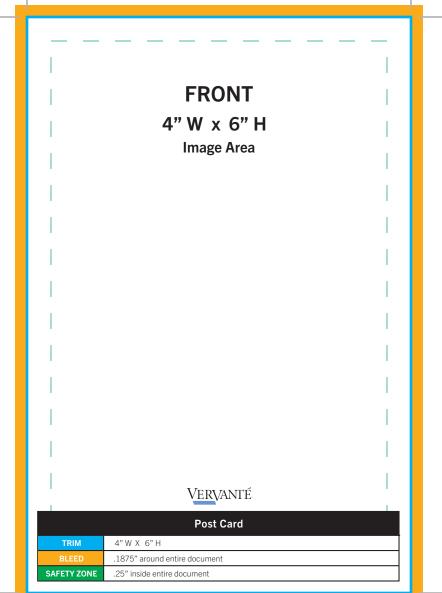

Specifications

## FOR CUSTOM PRINTED CARD DECKS

- We can print your cards any size and any number of cards in the deck.
- The print-ready PDF should include the front and back for each card.
- Do not round corner the PDF if you want the cards round corner cut. We print the cards with square corners and then cut round corners.
- Text on cards should be 1/4 from edge of cards.
- Final print ready PDFs must include crop marks and .1875" bleed.
- Final PDF must be saved/created as "PRESS QUALITY PDF". Please double check your settings before submitting final PDF.
- Please be sure to use hi-res images that are 300 DPI minimum. Final files that are supplied with low-res images will result in poor quality printing.
- All files that are not supplied according to these specifications are subject to additional production charges.

## THE FOLLOWING TEMPLATES ARE EXAMPLES ONLY. WE PRINT CARD DECKS ANY SIZE.