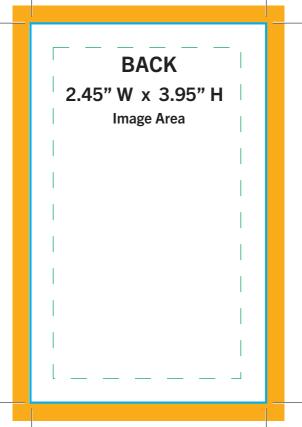

Specifications

## FOR CUSTOM PRINTED CARD DECKS

- We can print your cards any size and any number of cards in the deck.
- The print-ready PDF should include the front and back for each card.
- Do not round corner the PDF if you want the cards round corner cut. We print the cards with square corners and then cut round corners.
- Text on cards should be 1/4 from edge of cards.
- Final print ready PDFs must include crop marks and .1875" bleed.
- Final PDF must be saved/created as "PRESS QUALITY PDF". Please double check your settings before submitting final PDF.
- Please be sure to use hi-res images that are 300 DPI minimum. Final files that are supplied with low-res images will result in poor quality printing.
- All files that are not supplied according to these specifications are subject to additional production charges.

## THE FOLLOWING TEMPLATES ARE EXAMPLES ONLY. WE PRINT CARD DECKS ANY SIZE.