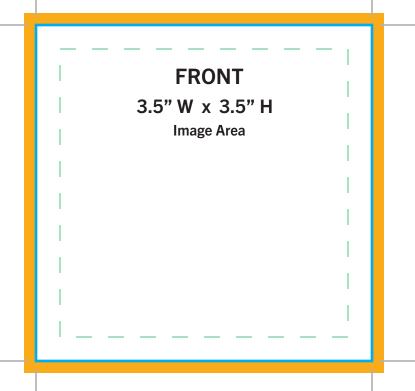

## FOR CUSTOM PRINTED CARD DECKS

- We can print your cards any size and any number of cards in the deck.
- The print-ready PDF should include the front and back for each card.
- Do not round corner the PDF if you want the cards round corner cut. We print the cards with square corners and then cut round corners.
- Text on cards should be 1/4 from edge of cards.
- Final print ready PDFs must include crop marks and .1875" bleed.
- Final PDF must be saved/created as "PRESS QUALITY PDF". Please double check your settings before submitting final PDF.
- Please be sure to use hi-res images that are 300 DPI minimum. Final files that are supplied with low-res images will result in poor quality printing.
- All files that are not supplied according to these specifications are subject to additional production charges.