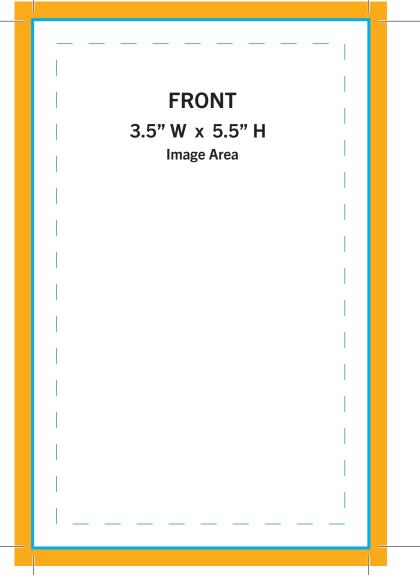

Specifications

## FOR CUSTOM PRINTED CARD DECKS

- We can print your cards any size and any number of cards in the deck.
- The print-ready PDF should include the front and back for each card.
- Do not round corner the PDF if you want the cards round corner cut. We print the cards with square corners and then cut round corners.
- Text on cards should be 1/4 from edge of cards.
- Final print ready PDFs must include crop marks and .1875" bleed.
- Final PDF must be saved/created as "PRESS QUALITY PDF". Please double check your settings before submitting final PDF.
- Please be sure to use hi-res images that are 300 DPI minimum. Final files that are supplied with low-res images will result in poor quality printing.
- All files that are not supplied according to these specifications are subject to additional production charges.

## THE FOLLOWING TEMPLATES ARE EXAMPLES ONLY. WE PRINT CARD DECKS ANY SIZE.