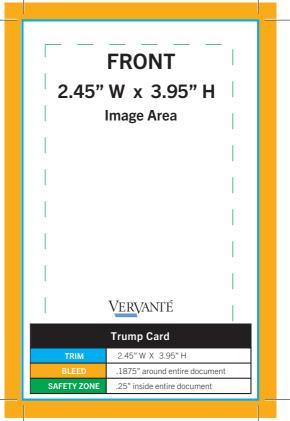

Specifications

## FOR CUSTOM PRINTED CARD DECKS

- We can print your cards any size and any number of cards in the deck.
- The print-ready PDF should include the front and back for each card.
- Do not round corner the PDF if you want the cards round corner cut. We print the cards with square corners and then cut round corners.
- Text on cards should be 1/4 from edge of cards.
- Final print ready PDFs must include crop marks and .1875" bleed.
- Final PDF must be saved/created as "PRESS QUALITY PDF". Please double check your settings before submitting final PDF.
- Please be sure to use hi-res images that are 300 DPI minimum. Final files that are supplied with low-res images will result in poor quality printing.
- All files that are not supplied according to these specifications are subject to additional production charges.

## THE FOLLOWING TEMPLATES ARE EXAMPLES ONLY. WE PRINT CARD DECKS ANY SIZE.